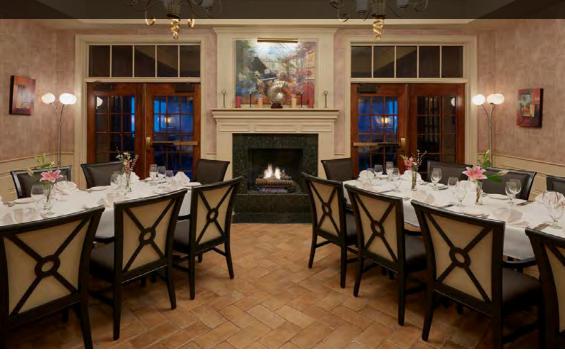

# Boardroom (max 12)



# Classic with AV (max 14)



#### Classic (max 14)



# LIBRARY ROOM

The Library Room features an inviting fireplace and impressive mahogany mantle with access to the North Patio. (MAX 28)



# Boardroom (max 18)



# Classic, Option 2 (max 28)



### Classic, Option 1 (max 28)



# Option 2 with AV (max 28)



# FLORIDA ROOM

The Florida Room is the perfect room for an intimate private event, with access to the North Patio via two sets of French doors. (MAX 20)



### Boardroom (max 14)



# Classic, Option 2 (max 20)



# Classic, Option 1 (max 18)



### Option 2 with AV (max 18)





### Boardroom (max 20)



# Classic, Option 2 (max 48)



# Classic, Option 1 (max 30)



# Option 2 with AV (max 42)





### Boardroom (max 18)



# Classic with AV (max 18)



#### Classic (max 20)





### Boardroom (max 18)



### Classic (max 30)



# Classic with AV (max 25)





### Classic (max 55)





### Classic with AV (max 50)







### Classic (max 30)



### Classic with AV (max 25)



### Appetizer Reception (max 50)