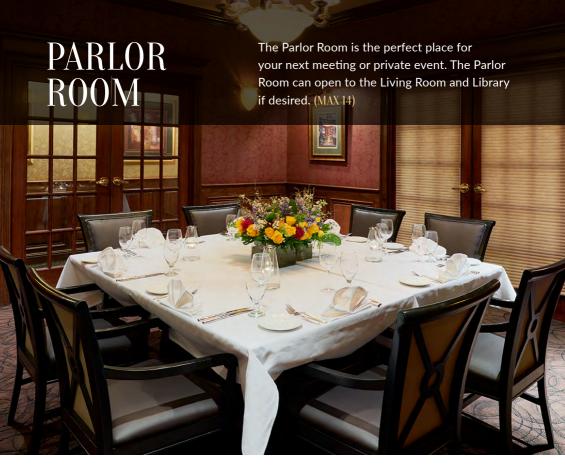

# Boardroom (max 12)



# Classic with AV (max 14)



#### Classic (max 14)



# LIBRARY ROOM

The Library Room features an inviting fireplace and impressive mahogany mantle with access to the North Patio. (MAX 28)



# Boardroom (max 18)



# Classic, Option 2 (max 28)



### Classic, Option 1 (max 28)



# Option 2 with AV (max 28)



# FLORIDA ROOM

The Florida Room is the perfect room for an intimate private event, with access to the North Patio via two sets of French doors. (MAX 20)



### Boardroom (max 14)



# Classic, Option 2 (max 20)



# Classic, Option 1 (max 18)



### Option 2 with AV (max 18)





### Boardroom (max 20)



# Classic, Option 2 (max 48)



# Classic, Option 1 (max 30)



# Option 2 with AV (max 42)





### Boardroom (max 18)



# Classic with AV (max 18)