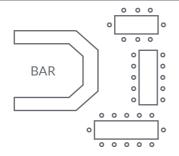

North Patio. (MAX 28)



# Boardroom (max 18)



# Classic, Option 2 (max 28)



### Classic, Option 1 (max 28)



# Option 2 with AV (max 28)



# FLORIDA ROOM

The Florida Room is the perfect room for an intimate private event, with access to the North Patio via two sets of French doors. (MAX 20)



### Boardroom (max 14)



# Classic, Option 2 (max 20)



# Classic, Option 1 (max 18)



### Option 2 with AV (max 18)





### Boardroom (max 20)



# Classic, Option 2 (max 48)



# Classic, Option 1 (max 30)



# Option 2 with AV (max 42)





### Boardroom (max 18)



# Classic with AV (max 18)



#### Classic (max 20)





### Boardroom (max 18)



### Classic (max 30)



# Classic with AV (max 25)





### Classic (max 55)





### Classic with AV (max 50)







### Classic (max 30)



### Classic with AV (max 25)



### Appetizer Reception (max 50)