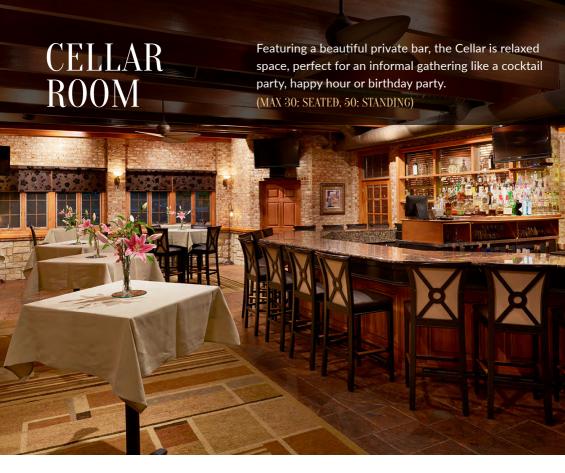

ntle with access to the North Patio. (MAX 28)



# Boardroom (max 18)



# Classic, Option 2 (max 28)



### Classic, Option 1 (max 28)



# Option 2 with AV (max 28)



# FLORIDA ROOM

The Florida Room is the perfect room for an intimate private event, with access to the North Patio via two sets of French doors. (MAX 20)



### Boardroom (max 14)



# Classic, Option 2 (max 20)



# Classic, Option 1 (max 18)



### Option 2 with AV (max 18)





### Boardroom (max 20)



# Classic, Option 2 (max 48)



# Classic, Option 1 (max 30)



# Option 2 with AV (max 42)





### Boardroom (max 18)



# Classic with AV (max 18)



#### Classic (max 20)





### Boardroom (max 18)



### Classic (max 30)



# Classic with AV (max 25)





### Classic (max 55)





### Classic with AV (max 50)







### Classic (max 30)



### Classic with AV (max 25)



### Appetizer Reception (max 50)