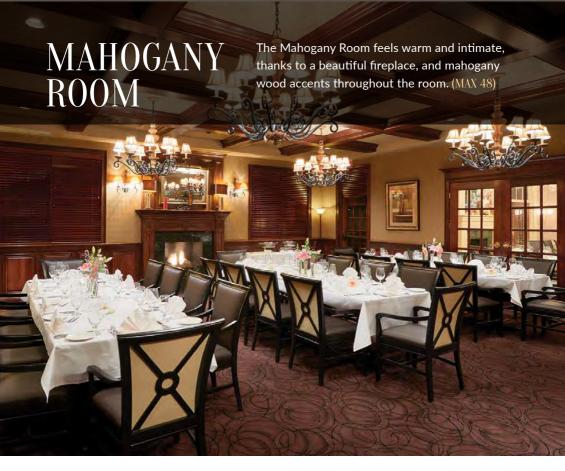

# Boardroom (max 12)



# Classic with AV (max 14)



#### Classic (max 14)



# LIBRARY ROOM

The Library Room features an inviting fireplace and impressive mahogany mantle with access to the North Patio. (MAX 28)



# Boardroom (max 18)



# Classic, Option 2 (max 28)



### Classic, Option 1 (max 28)



# Option 2 with AV (max 28)



# FLORIDA ROOM

The Florida Room is the perfect room for an intimate private event, with access to the North Patio via two sets of French doors. (MAX 20)



### Boardroom (max 14)



# Classic, Option 2 (max 20)



# Classic, Option 1 (max 18)



### Option 2 with AV (max 18)





### Boardroom (max 20)



# Classic, Option 2 (max 48)



# Classic, Option 1 (max 30)



# Option 2 with AV (max 42)





### Boardroom (max 18)



# Classic with AV (max 18)



#### Classic (max 20)





### Boardroom (max 18)



### Classic (max 30)



# Classic with AV (max 25)





### Classic (max 55)





### Classic with AV (max 50)







### Classic (max 30)



### Classic with AV (max 25)



### Appetizer Reception (max 50)