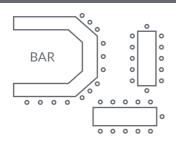

room (max 18)



# Classic, Option 2 (max 28)



### Classic, Option 1 (max 28)



# Option 2 with AV (max 28)



# FLORIDA ROOM

The Florida Room is the perfect room for an intimate private event, with access to the North Patio via two sets of French doors. (MAX 20)



### Boardroom (max 14)



# Classic, Option 2 (max 20)



# Classic, Option 1 (max 18)



### Option 2 with AV (max 18)





### Boardroom (max 20)



# Classic, Option 2 (max 48)



# Classic, Option 1 (max 30)



# Option 2 with AV (max 42)





### Boardroom (max 18)



# Classic with AV (max 18)



#### Classic (max 20)





### Boardroom (max 18)



### Classic (max 30)



# Classic with AV (max 25)





### Classic (max 55)





### Classic with AV (max 50)







### Classic (max 30)



### Classic with AV (max 25)



### Appetizer Reception (max 50)