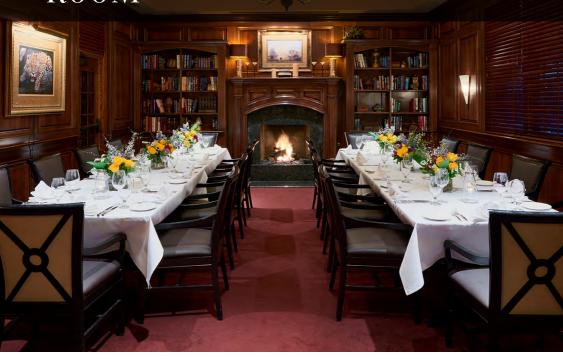

# LIBRARY ROOM

The Library Room features an inviting fireplace and impressive mahogany mantle with access to the North Patio. (MAX 28)