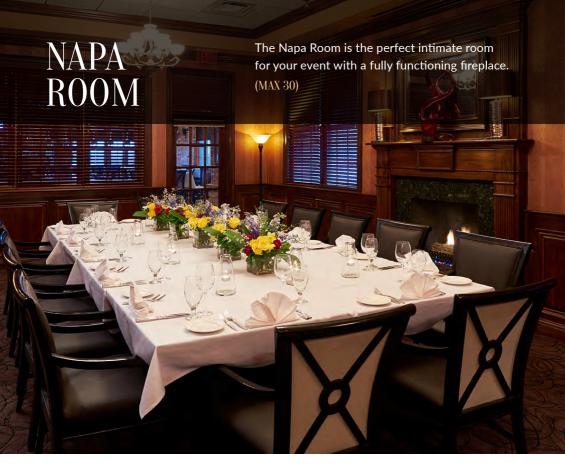

Classic with AV (max 14)



#### Classic (max 14)



# LIBRARY ROOM

The Library Room features an inviting fireplace and impressive mahogany mantle with access to the North Patio. (MAX 28)



# Boardroom (max 18)



# Classic, Option 2 (max 28)



### Classic, Option 1 (max 28)



# Option 2 with AV (max 28)



# FLORIDA ROOM

The Florida Room is the perfect room for an intimate private event, with access to the North Patio via two sets of French doors. (MAX 20)



### Boardroom (max 14)



# Classic, Option 2 (max 20)



# Classic, Option 1 (max 18)



### Option 2 with AV (max 18)





### Boardroom (max 20)



# Classic, Option 2 (max 48)



# Classic, Option 1 (max 30)



# Option 2 with AV (max 42)





### Boardroom (max 18)



# Classic with AV (max 18)



#### Classic (max 20)





### Boardroom (max 18)



### Classic (max 30)



# Classic with AV (max 25)





### Classic (max 55)





### Classic with AV (max 50)







### Classic (max 30)



### Classic with AV (max 25)



### Appetizer Reception (max 50)