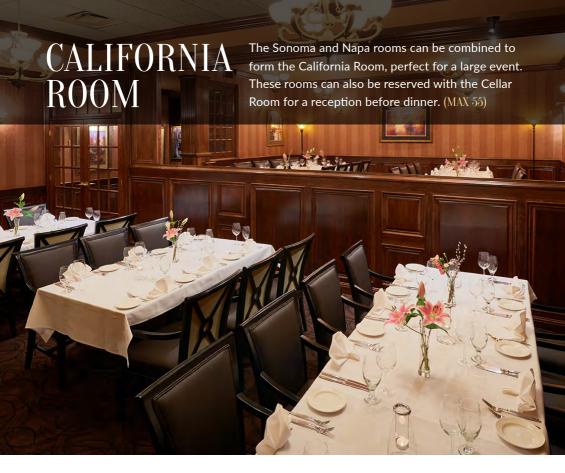

Room features an inviting fireplace and impressive mahogany mantle with access to the North Patio. (MAX 28)



# Boardroom (max 18)



# Classic, Option 2 (max 28)



### Classic, Option 1 (max 28)



# Option 2 with AV (max 28)



# FLORIDA ROOM

The Florida Room is the perfect room for an intimate private event, with access to the North Patio via two sets of French doors. (MAX 20)



### Boardroom (max 14)



# Classic, Option 2 (max 20)



# Classic, Option 1 (max 18)



### Option 2 with AV (max 18)





### Boardroom (max 20)



# Classic, Option 2 (max 48)



# Classic, Option 1 (max 30)



# Option 2 with AV (max 42)





### Boardroom (max 18)



# Classic with AV (max 18)



#### Classic (max 20)





### Boardroom (max 18)



### Classic (max 30)



# Classic with AV (max 25)





### Classic (max 55)





### Classic with AV (max 50)







### Classic (max 30)



### Classic with AV (max 25)



### Appetizer Reception (max 50)