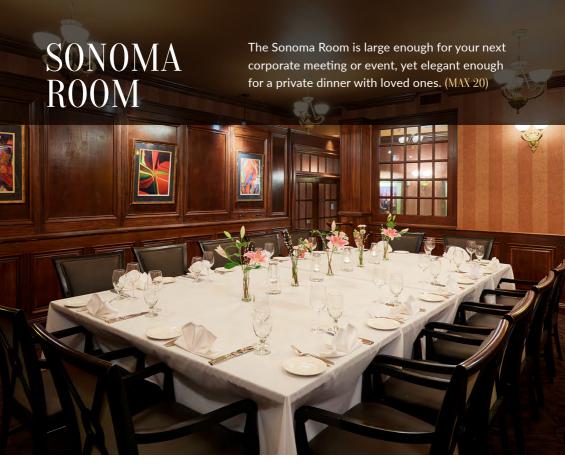

# Boardroom (max 12)



# Classic with AV (max 14)



#### Classic (max 14)



# LIBRARY ROOM

The Library Room features an inviting fireplace and impressive mahogany mantle with access to the North Patio. (MAX 28)



# Boardroom (max 18)



# Classic, Option 2 (max 28)



### Classic, Option 1 (max 28)



# Option 2 with AV (max 28)



# FLORIDA ROOM

The Florida Room is the perfect room for an intimate private event, with access to the North Patio via two sets of French doors. (MAX 20)



### Boardroom (max 14)



# Classic, Option 2 (max 20)



# Classic, Option 1 (max 18)



### Option 2 with AV (max 18)





### Boardroom (max 20)



# Classic, Option 2 (max 48)



# Classic, Option 1 (max 30)



# Option 2 with AV (max 42)





### Boardroom (max 18)



# Classic with AV (max 18)



#### Classic (max 20)





### Boardroom (max 18)



### Classic (max 30)



# Classic with AV (max 25)





### Classic (max 55)





### Classic with AV (max 50)







### Classic (max 30)



### Classic with AV (max 25)



### Appetizer Reception (max 50)